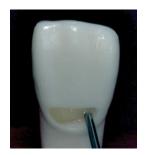

### **NO PROBLEM WITH CLEARFIL MAJESTY™ FLOW**

The filling test on a class V cavity model shows, that CLEARFIL MAJESTY™ Flow will not slump out of the cavity. It will remain in the right position without running out of it.