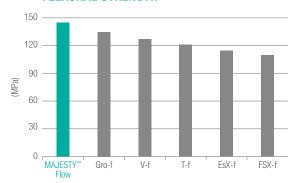

### **FLEXURAL STRENGTH**

Source: Kuraray Medical Inc., Japan

CLEARFIL MAJESTY<sup>™</sup> Flow displays the highest flexural strength in comparison to other flowable composites.