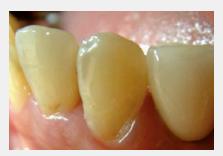

### **CLEARFIL MAJESTY™ FLOW IN PRACTICE**

The cervical caries was removed and restored using CLEARFIL MAJESTY™ Flow, shade Cv.

Before (Class V cavity)

After