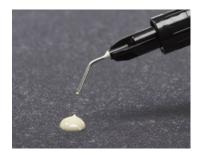

### **CLEARFIL MAJESTY™ FLOW – NOT RUNNY, NOT STICKY!**

The right consistency is essential for the efficacy of a flowable composite. CLEARFIL MAJESTY™ Flow meets this demand sufficiently.

**CLEARFIL MAJESTY™ Flow is not sticky.** When you extrude the material, it will not stick to the needle.

The needle tip opening is smaller than that of competitive products. Due to a new technical detail, voids in the material are basically eliminated.