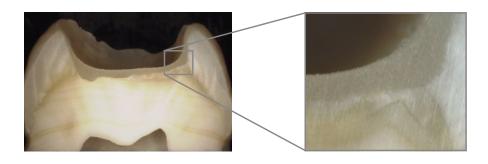

### **OUTSTANDING LINING OF THE CAVITY**

The image of the cross section of a cavity covered with one layer of CLEARFIL MAJESTY™ Flow shows this very well: Due to its flexible consistency, it is able to reach every area of the cavity and blend well with the natural tooth structure.