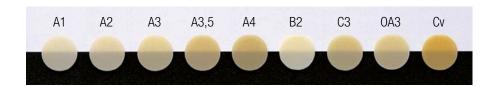

### **AVAILABLE IN 9 AESTHETIC SHADES**

CLEARFIL MAJESTY™ Flow is available in 9 esthetic shades. Simply choose one single matching shade for the whole restoration.