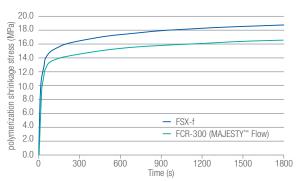

### **SHRINKAGE STRESS**

Polymerization shrinkage stress development (MPa) of the investigated materials (n = 5) during 30 minutes of setting after the start of light curing with the Elipar Hinhlight

Source: Dr. de Gee, ACTA, The Netherlands

CLEARFIL MAJESTY™ Flow's shrinkage stress is also lower than that of the competitive product (FSX-f). This demonstrates a favorable marginal adaptation to the tooth substance.