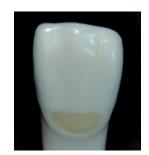

### **OUTSTANDING LINING OF THE CAVITY**

The image of the cross section of a cavity covered with one layer of CLEARFIL MAJESTY™ Flow shows this very well: Due to its flexible consistency, it is able to reach every area of the cavity and blend well with the natural tooth structure.