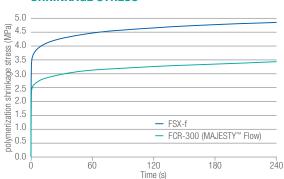

### **SHRINKAGE STRESS**

Polymerization shrinkage stress development (MPa) of the investigated materials (n = 5) during 30 minutes of setting after the start of light curing with the Elipar Hinhlight

Source: Dr. de Gee, ACTA, The Netherlands

CLEARFIL MAJESTY™ Flow's shrinkage stress is also lower than that of the competitive product (FSX-f). This demonstrates a favorable marginal adaptation to the tooth substance.