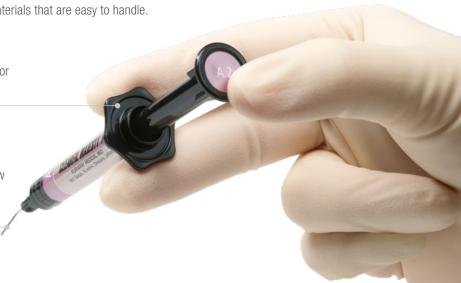

### **ERGONOMIC SYRINGE**

With its material benefits and the ergonomic and comfortable syringe, it truly satisfies the dentist's needs for materials that are easy to handle.

The extra wide holder offers a good grip for easy and comfortable application.

The needle tip opening is smaller than that of competitive products. Due to a new technical detail, voids in the material are basically eliminated.