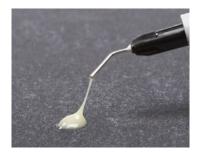

**Other flowable composites** have a sticky consistency so that the material will not be released easily from the needle.