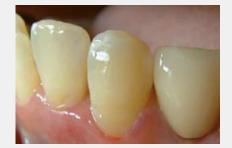

### **CLEARFIL MAJESTY™ FLOW IN PRACTICE**

The cervical caries was removed and restored using CLEARFIL MAJESTY™ Flow, shade Cv.

Before (Class V cavity)

After