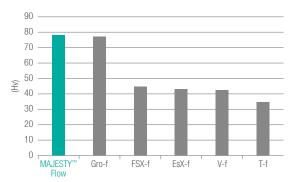

### **VICKERS HARDNESS**

Source: Kuraray Medical Inc., JapanMajesty

CLEARFIL MAJESTY<sup>™</sup> Flow also has the highest Vickers hardness in comparison to other flowable composites.