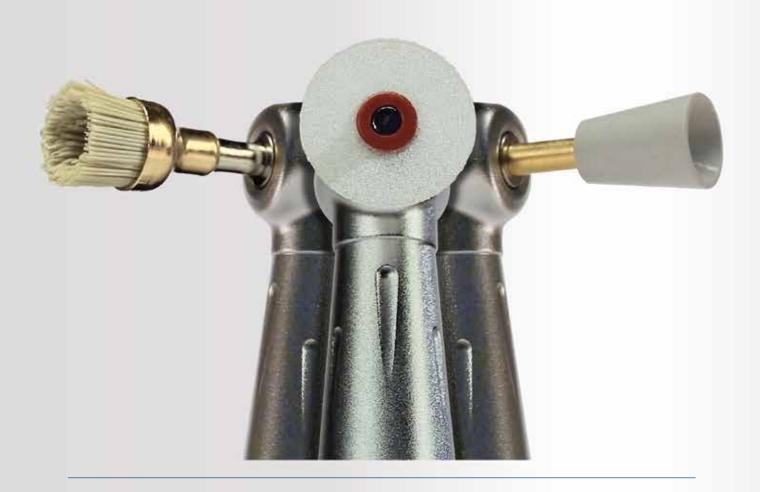

### KERR FINISHING ACCESSORIES: DIFFERENT ENDINGS, 1 GREAT RESULT.

Occlubrush<sup>®</sup> OptiDisc<sup>®</sup> Opti1Step<sup>™</sup> Polisher

A COMPREHENSIVE RANGE FOR ALL YOUR NEEDS.

#### Occlubrush<sup>®</sup>

Fast, non destructive, high gloss polishing of occlusal and concave surfaces.

# Occlubrush<sup>®</sup> Sweep imperfections away.

FOR ALL INDIRECT PROCEDURES.

3 SHAPES TO REACH ALL AREAS AND ANGLES.

DISCOVER MORE

www.KerrDental.com