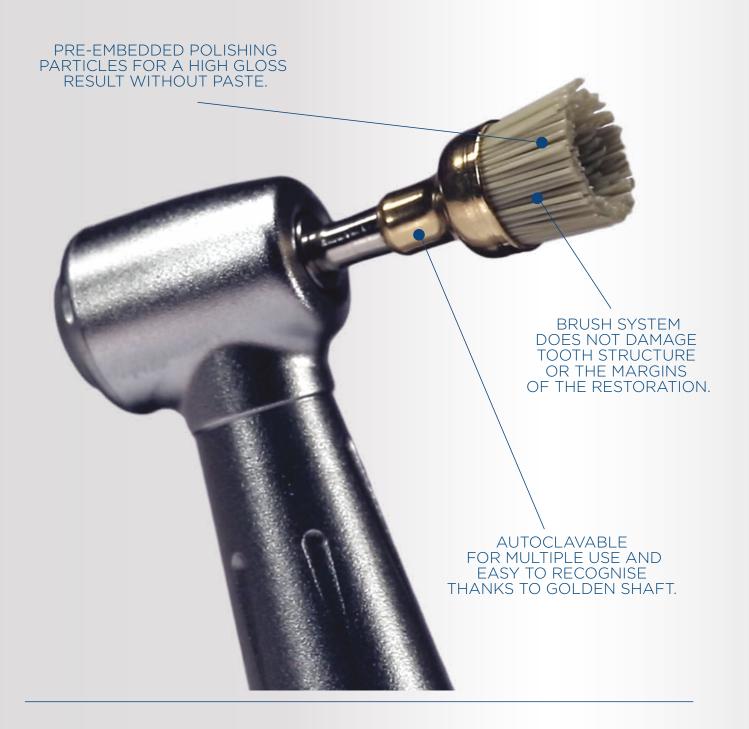

#### Occlubrush<sup>®</sup>

Fast, non destructive, high gloss polishing of occlusal and concave surfaces.

# Occlubrush<sup>®</sup> Sweep imperfections away.

FOR ALL INDIRECT PROCEDURES.

3 SHAPES TO REACH ALL AREAS AND ANGLES.

DISCOVER MORE

www.KerrDental.com