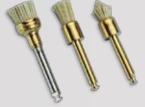

# Opti1Step Polisher Get to excellence in 1 step.

FOR ALL YOUR COMPOSITE RESTORATIONS.

OPTIMISED FLEXIBILITY FOR EASIER HANDLING AND BETTER CONTROL. PRE-EMBEDDED ABRASIVE MATRIX FOR HIGH GLOSS POLISHING WITHOUT THE NEED FOR PASTE. AUTOCLAVABLE AND RE-USABLE POLISHER WITH GOLD PLATED MANDREL FOR EXTRA DURABILITY.

3 SHAPES TO REACH ALL AREAS.

DISCOVER MORE