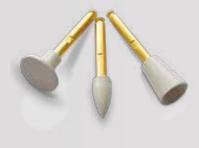

# Opti1Step Polisher Get to excellence in 1 step.

FOR ALL YOUR COMPOSITE RESTORATIONS.

OPTIMISED FLEXIBILITY FOR EASIER HANDLING AND BETTER CONTROL. PRE-EMBEDDED ABRASIVE MATRIX FOR HIGH GLOSS POLISHING WITHOUT THE NEED FOR PASTE. AUTOCLAVABLE AND RE-USABLE POLISHER WITH GOLD PLATED MANDREL FOR EXTRA DURABILITY.

3 SHAPES TO REACH ALL AREAS.

DISCOVER MORE