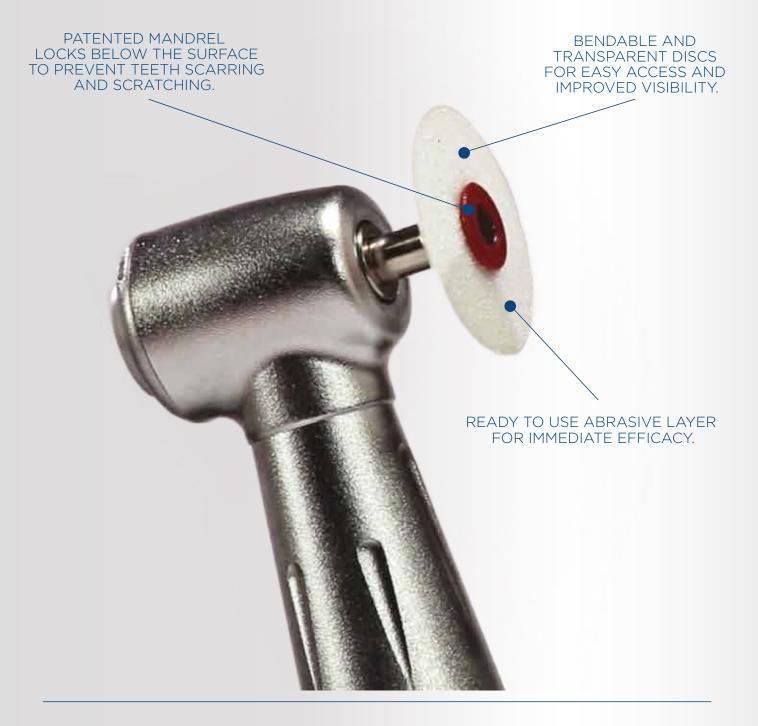

# OptiDisc<sup>®</sup> Unveil a 360°result.

FOR ALL YOUR RESTORATIONS.

4 COLOURS, 4 STAGES OF ABRASIVENESS.

**DISCOVER MORE** 

### FOR EVERY RESTORATION.

OptiDisc®

Finishing and polishing discs system to give all your restorations a smooth finish.

Opti1Step<sup>™</sup> Polisher

No paste, one step polishing system designed for either wet or dry applications.