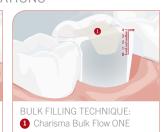

**Efficient handling:** Cavities are filled quickly and easily with increments of up to 4 mm without the need for an additional capping layer.

**Long-lasting restorations:** Low shrinkage stress, high flexural strength and wear resistance ensure durable restorations that withstand the mastication load in the posterior region.

# Charisma Bulk Flow ONE simplifies and streamlines the restorative process.

Charisma Bulk Flow ONE combines the self-levelling effect of a flowable material with a high curing depth and good stability after application. This allows to place increments of up to 4 mm inside a cavity.