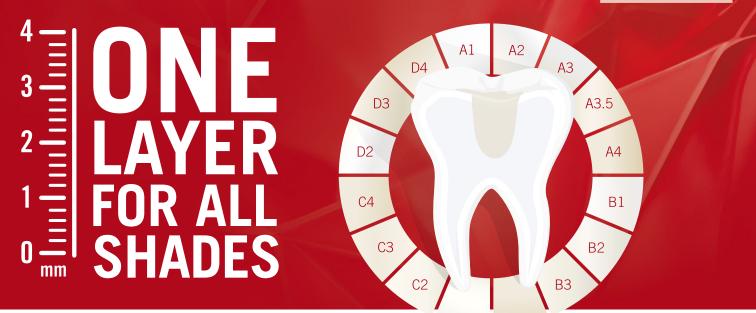

**Efficient handling:** Cavities are filled quickly and easily with increments of up to 4 mm without the need for an additional capping layer.

**Long-lasting restorations:** Low shrinkage stress, high flexural strength and wear resistance ensure durable restorations that withstand the mastication load in the posterior region.

# Charisma Bulk Flow ONE simplifies and streamlines the restorative process.

Charisma Bulk Flow ONE combines the self-levelling effect of a flowable material with a high curing depth and good stability after application. This allows to place increments of up to 4 mm inside a cavity.