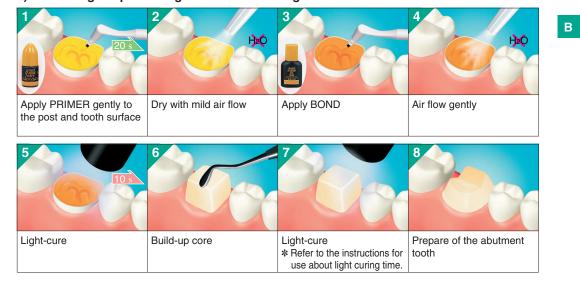

#### Case B Core build-up of non-vital tooth (2/2)

2) Cementing the post using another resin luting cement

В