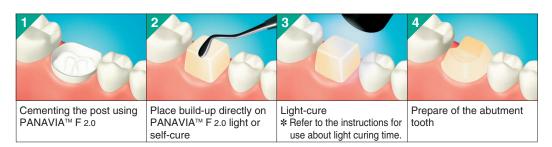

### Case B Core build-up of non-vital tooth (1/2)

1) Cementing the post using PANAVIA™ F 2.0

When using PANAVIA™ F 2.0, it is not necessary to use CLEARFIL™ SE BOND.