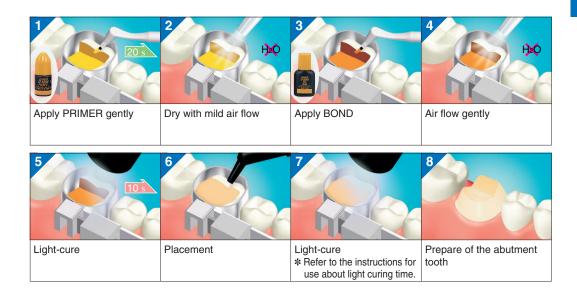

# CLEARFIL" PHOTO CORE PLT

Flow Chart Sheet

Case A

Core build-up of vital tooth

Case B

Core build-up of non-vital tooth

- 1) Cementing the post using PANAVIA™ F 2.0
- 2) Cementing the post using another resin luting cement



KURARAY MEDICAL INC. 1621 Sakazu, Kurashiki, Okayama 710-0801, Japan

11/2007

S365EU-02

DENTAL LIGHT-CURE CORE BUILD-UP MATERIAL

## CLEARFIL PHOTO CORE PLT

Case A Core build-up of vital tooth







# CLEARFIL" PHOTO CORE PLT

### Case B Core build-up of non-vital tooth (1/2)

1) Cementing the post using PANAVIA™ F 2.0

When using PANAVIA™ F 2.0, it is not necessary to use CLEARFIL™ SE BOND.



### CLEARFIL PHOTO CORE PLT

#### Case B Core build-up of non-vital tooth (2/2)

2) Cementing the post using another resin luting cement



В