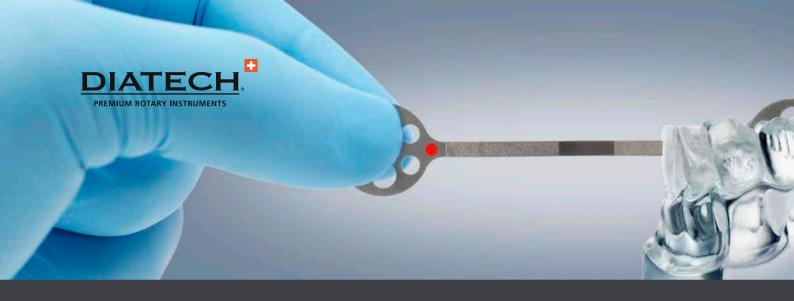

# A good grip for excellent results

DIAStrips are used for finishing and polishing of fillings and crown borders in proximal contact areas.

### **Product Features**

- · Optimal length
- Ergonomic grip
- Improved finger support
- 2 working parts
- 2 different grit sizes