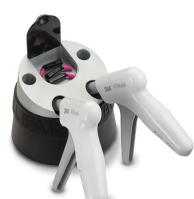

#### Easy to load

You can load the rotatable capsule holder at any angle.

#### Simple cleaning

You can clean it manually or with a washer-disinfector. It was safely tested for 200 cycles using high-level sterilization and disinfection. **3M** Filtek

3M Filtek