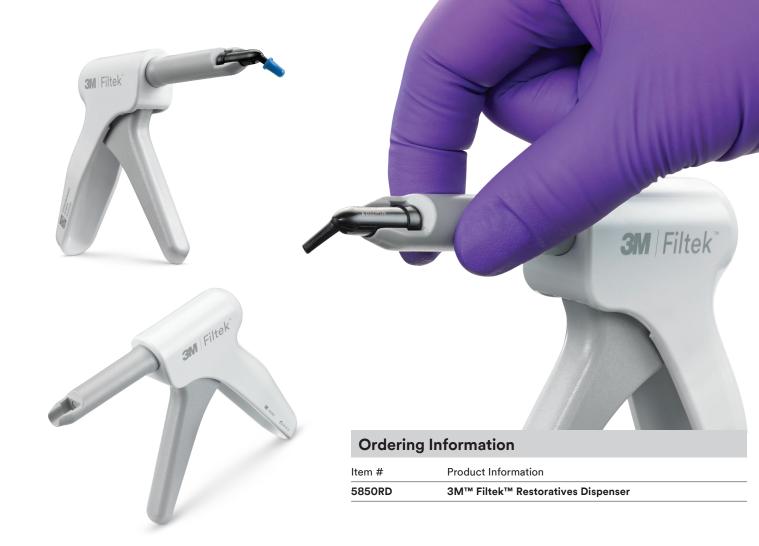

#### Secure capsule

Stop worrying about the capsule shifting or falling out during use, thanks to a snap-in feature.

#### **Extra comfort**

Less straining on your hand, thanks to its easy-pull trigger and ergonomic design. It also reduces the force needed for extrusion.