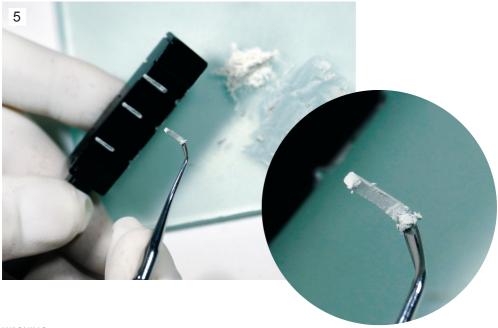

With the material formed and the desired dose selected, should be taken from the dosing block by means of a sterile instrument.