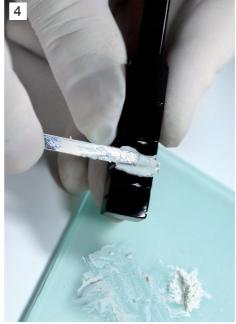

## **INSTRUCTIONS FOR USE**

Prepare MTA+ product as per package leaflet supplied. On each side of the dosing block there are grooves of different sized diameters ranging from 0,7 mm to 1,00 mm.

Place the product on one side of the dosing block so that the product fills the chosen groove.

With the material formed and the desired dose selected, should be taken from the dosing block by means of a sterile instrument.