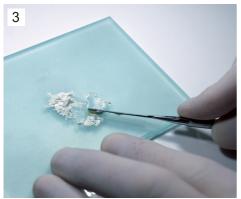

## **INSTRUCTIONS FOR USE**

Prepare MTA+ product as per package leaflet supplied. On each side of the dosing block there are grooves of different sized diameters ranging from 0,7 mm to 1,00 mm.

Place the product on one side of the dosing block so that the product fills the chosen groove.

With the material formed and the desired dose selected, should be taken from the dosing block by means of a sterile instrument.