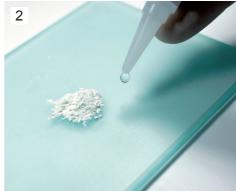

## **INSTRUCTIONS FOR USE**

Prepare MTA+ product as per package leaflet supplied. On each side of the dosing block there are grooves of different sized diameters ranging from 0,7 mm to 1,00 mm.

Place the product on one side of the dosing block so that the product fills the chosen groove.