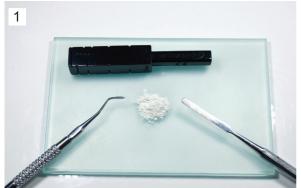

# BEFORE USE PLEASE READ THE FOLLOWING INSTRUCTIONS CAREFULLY PRODUCT FOR DENTAL USE ONLY

### **INTENDED USE**

MTA + dosing block is designated for forming precise doses of MTA+ product for the tooth cavity or root canal.

## **INSTRUCTIONS FOR USE**

Prepare MTA+ product as per package leaflet supplied. On each side of the dosing block there are grooves of different sized diameters ranging from 0,7 mm to 1,00 mm.

Place the product on one side of the dosing block so that the product fills the chosen groove.

With the material formed and the desired dose selected, should be taken from the dosing block by means of a sterile instrument.

## **PICTURES**











#### WARNING

The product should be used within 10 minutes after preparing for application. Do not leave the product in the dosing block.

## **PRECAUTIONS**

Keep the instructions enclosed in the package leaflet of MTA+ product for correct future use.

#### STORAGE

Keep out of the reach of children.

## **MAINTENANCE**

Before use: wipe with isopropyl or ethyl alcohol.

After use: remove the remains of MTA+ product using a brush and water with detergent. Clean the dosing block by wiping it with isopropyl or ethyl alcohol.

Steam sterilization of the device in the temperature of 121°C doesn't cause any change of its physical characteristics (shape, dimension).



Last update: 27.01.2016/3