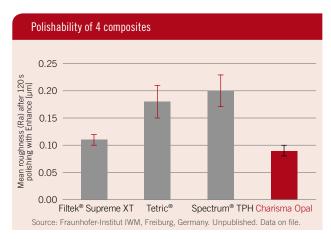

Filtek® Supreme XT is a trademark of 3M, Tetric® is a trademark of Ivoclar, Spectrum® TPH is a trademark of Dentsply