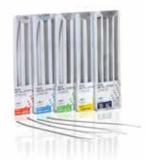

# GC New Metal Strips

Metal Finishing Strips

## GC New Metal Strips

Advantages > easy to handle, flexible and long-lasting

- > ultra-thin, yet very strong
- > can be sterilized or autoclaved repeatedly
- > various grades and widths(2,6-3,3-4,0 mm)

- Indications > N° 200 (red)
  - preparation
  - **>** N° 300 (blue)
    - final preparation
  - > N° 600 (green)
    - finishing
  - > N° 1.000 (yellow)
    - polishing