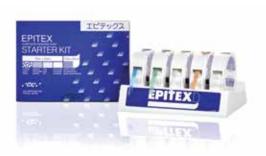

# **Epitex**

Synthetic/Plastic Finishing and Polishing strips

# GC Epitex

Advantages > Extremely thin and flexible material

- > Excellent adaptability even between tight interproximal contacts
- > Very tear resistant
- Abrasive particles are firmly embedded into the strip surface
- > Four grades
- > Handy strip dispenser
- > Also available as matrix strips

- Indications > N° 200 (red)
  - preparation
  - > N° 300 (blue)
    - final preparation
  - > N° 600 (green)
    - finishing
  - > N° 1.000 (yellow)
    - polishing

### Assortment pack

| GC New Metal Strips              |                                                                                                                     |
|----------------------------------|---------------------------------------------------------------------------------------------------------------------|
| Assortment pack                  |                                                                                                                     |
| 000267                           | GC New Metal Strips assortment Content 12 pcs. (1 pcs. of each width and grain)                                     |
| Conten                           | t: 12 pcs. (4pcs. each of widths 2.6mm, 3.3mm, 4.0mm)                                                               |
| 000251                           | GC New Metal Strips Red Mesh N° 200 (140mµ Rough Preparation)                                                       |
| 000255                           | GC New Metal Strips Blue Mesh N° 300 (90mµ Preparation)                                                             |
| 000259                           | GC New Metal Strips Green Mesh N° 600 (70mµ Finishing)                                                              |
| 000263                           | GC New Metal Strips Yellow Mesh N° 1000 (50mµ Polishing)                                                            |
| 6mm Re                           | fill packs: (12pcs. of 6mm wide)                                                                                    |
| 000268                           | GC New Metal Strips Red Mesh N° 200 (140mµ Rough Preparation)                                                       |
| 000269                           | GC New Metal Strips Blue Mesh N° 300 (90mµ Preparation)                                                             |
| 000270                           | GC New Metal Strips Green Mesh N° 600 (70mµ Finishing)                                                              |
| 000271                           | GC New Metal Strips Yellow Mesh N° 1000 (50mµ Polishing)                                                            |
| GC Epit                          | ex                                                                                                                  |
| Assortment pack                  |                                                                                                                     |
| 000404                           | GC Epitex, Starter Kit                                                                                              |
|                                  | : Stand with dispenser containing all available grains,<br>h (coarse-blue, medium-green, fine-grey, extra fine-red) |
| Unit refill packs (Content: 10m) |                                                                                                                     |
| 000409                           | GC Epitex Translucent matrix, 10 m                                                                                  |
| 000405                           | GC Epitex Coarse (blue), 10 m)                                                                                      |
| 000407                           | GC Epitex Medium (green) 10 m                                                                                       |
| 000406                           | GC Epitex Fine (grey), 10 m                                                                                         |
| 000408                           | GC Epitex Extra fine (red), 10 m                                                                                    |