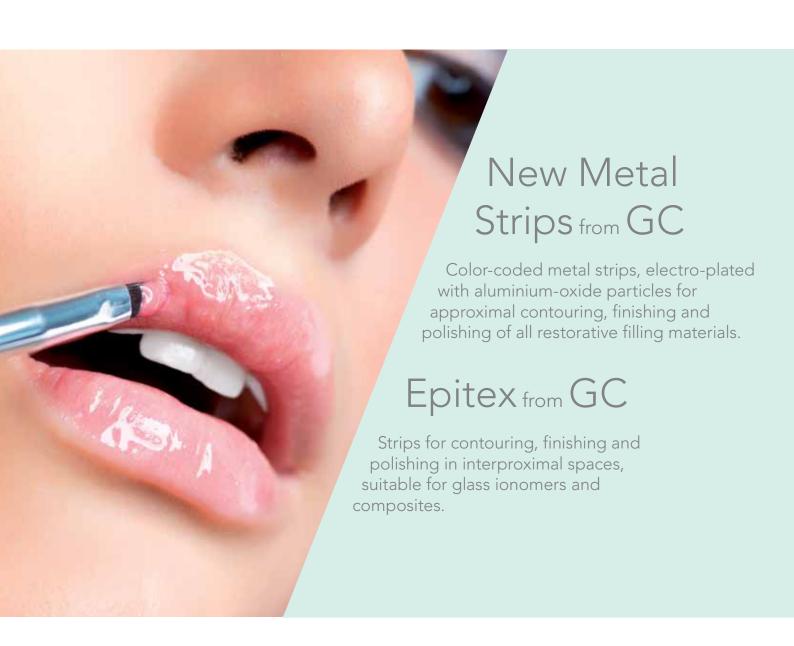

# GC New Metal Strips

Metal Finishing Strips

# **Epitex**

Synthetic/Plastic Finishing and Polishing strips

## GC New Metal Strips

Advantages > easy to handle, flexible and long-lasting

- > ultra-thin, yet very strong
- > can be sterilized or autoclaved repeatedly
- > various grades and widths(2,6-3,3-4,0 mm)

# GC Epitex

Advantages > Extremely thin and flexible material

- > Excellent adaptability even between tight interproximal contacts
- > Very tear resistant
- Abrasive particles are firmly embedded into the strip surface
- > Four grades
- > Handy strip dispenser
- > Also available as matrix strips