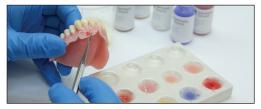

### Experience Excellence with High-Pigment Colors

Lucitone® Intensive Colors provide esthetic excellence with versatile characterization options. Intensive Colors are highly pigmented acrylic powders that enable the technician to mix with self-curing acrylic powder or liquid systems, and individually characterize a denture. The Lucitone® Intensive Color Kit features 5 base colors that can be used to create a variety of shade options.

- + Mixing Tray
- + Spatula
- + Five Color Shades

- + Yellow
- + Brown
- + Red + White
- + Blue