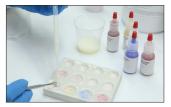

### Experience Excellence with High-Pigment Colors

Lucitone® Intensive Colors provide esthetic excellence with versatile characterization options. Intensive Colors are highly pigmented acrylic powders that enable the technician to mix with self-curing acrylic powder or liquid systems, and individually characterize a denture. The Lucitone® Intensive Color Kit features 5 base colors that can be used to create a variety of shade options.

- + Mixing Tray
- + Spatula
- + Five Color Shades

- + Yellow
- + Brown
- + Red + White
- + Blue