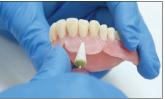

When appropriate consistency is reached, apply the intensive colored material to the prepared denture.

• For Lucitone® HIPA Denture Base, cure by placing the characterized denture in a pressure pot with water at 113°F ± 2°F (45°C ± 1°C) and immediately apply a minimum of 20 psi (1.4 bars) pressure. Cure for 30 minutes.

Repeat process as needed to achieve desired characterization.

Finish and polish as normal.