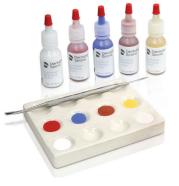

### Experience Excellence with High-Pigment Colors

Lucitone® Intensive Colors provide esthetic excellence with versatile characterization options. Intensive Colors are highly pigmented acrylic powders that enable the technician to mix with self-curing acrylic powder or liquid systems, and individually characterize a denture. The Lucitone® Intensive Color Kit features 5 base colors that can be used to create a variety of shade options.

- + Mixing Tray
- + Spatula
- + Five Color Shades

- + Yellow
- + Brown
- + Red + White
- + Blue

#### Ordering Information

| Lucitone <sup>*</sup> Ir | ntensive Colors           | Size                                                 | Shade       |
|--------------------------|---------------------------|------------------------------------------------------|-------------|
| 905990                   | Lucitone® INTENSIVE COLOR | Intensive Color Kit (5 colors, mixing tray, spatula) | 5 color kit |
| 905992                   | Lucitone® IC Powder       | 10 grams                                             | Red         |
| 905993                   | Lucitone® IC Powder       | 10 grams                                             | Yellow      |
| 905994                   | Lucitone® IC Powder       | 10 grams                                             | White       |
| 905995                   | Lucitone® IC Powder       | 10 grams                                             | Brown       |
| 905996                   | Lucitone® IC Powder       | 10 grams                                             | Blue        |