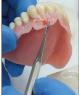

When appropriate consistency is reached, apply the intensive colored material to the prepared denture.

• For Lucitone® HIPA Denture Base, cure by placing the characterized denture in a pressure pot with water at 113°F ± 2°F (45°C ± 1°C) and immediately apply a minimum of 20 psi (1.4 bars) pressure. Cure for 30 minutes.

Repeat process as needed to achieve desired characterization.

Finish and polish as normal.