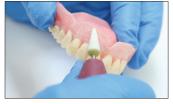

### Quick Start Guide

Grind the denture to roughen the surface at the location where the characterization will be done.

**Note:** Blow with oil-free, compressed air to clean the surface.

Add small portion of the desired Lucitone® Intensive Color(s) powder to the cold cure acrylic powder and stir, then add the cold cure denture base liquid and mix thoroughly. The material will become thicker as it sets on the bench.

When appropriate consistency is reached, apply the intensive colored material to the prepared denture.

• For Lucitone® HIPA Denture Base, cure by placing the characterized denture in a pressure pot with water at 113°F ± 2°F (45°C ± 1°C) and immediately apply a minimum of 20 psi (1.4 bars) pressure. Cure for 30 minutes.

Repeat process as needed to achieve desired characterization.

Finish and polish as normal.