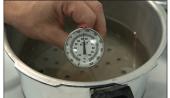

When appropriate consistency is reached, apply the intensive colored material to the prepared denture.

• For Lucitone® HIPA Denture Base, cure by placing the characterized denture in a pressure pot with water at 113°F ± 2°F (45°C ± 1°C) and immediately apply a minimum of 20 psi (1.4 bars) pressure. Cure for 30 minutes.