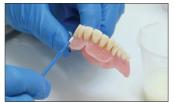

### Quick Start Guide

Grind the denture to roughen the surface at the location where the characterization will be done.

**Note:** Blow with oil-free, compressed air to clean the surface.

Add small portion of the desired Lucitone® Intensive Color(s) powder to the cold cure acrylic powder and stir, then add the cold cure denture base liquid and mix thoroughly. The material will become thicker as it sets on the bench.