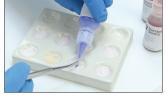

### Quick Start Guide

Grind the denture to roughen the surface at the location where the characterization will be done.

**Note:** Blow with oil-free, compressed air to clean the surface.

Add small portion of the desired Lucitone® Intensive Color(s) powder to the cold cure acrylic powder and stir, then add the cold cure denture base liquid and mix thoroughly. The material will become thicker as it sets on the bench.

When appropriate consistency is reached, apply the intensive colored material to the prepared denture.

• For Lucitone® HIPA Denture Base, cure by placing the characterized denture in a pressure pot with water at 113°F ± 2°F (45°C ± 1°C) and immediately apply a minimum of 20 psi (1.4 bars) pressure. Cure for 30 minutes.