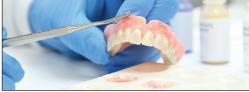

Repeat process as needed to achieve desired characterization.

Finish and polish as normal.