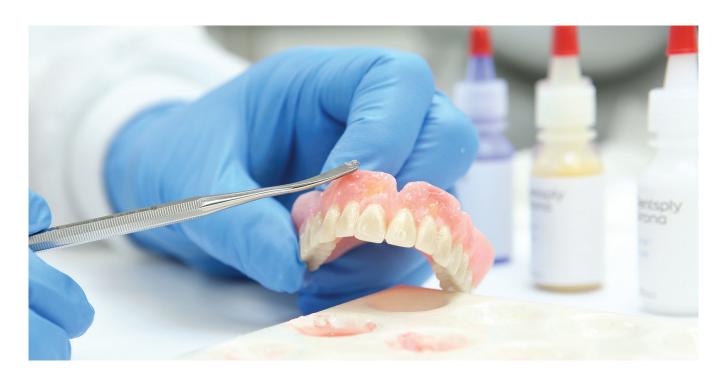

### Quick Start Guide

Grind the denture to roughen the surface at the location where the characterization will be done.

**Note:** Blow with oil-free, compressed air to clean the surface.

Add small portion of the desired Lucitone® Intensive Color(s) powder to the cold cure acrylic powder and stir, then add the cold cure denture base liquid and mix thoroughly. The material will become thicker as it sets on the bench.

When appropriate consistency is reached, apply the intensive colored material to the prepared denture.

• For Lucitone® HIPA Denture Base, cure by placing the characterized denture in a pressure pot with water at 113°F ± 2°F (45°C ± 1°C) and immediately apply a minimum of 20 psi (1.4 bars) pressure. Cure for 30 minutes.

Repeat process as needed to achieve desired characterization.

Finish and polish as normal.