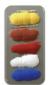

- + Mixing Tray
- + Spatula
- + Five Color Shades

- + Yellow
- + Brown
- + Red + White
- + Blue