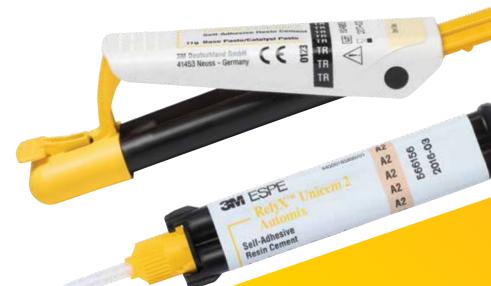

RelyX<sup>™</sup> Unicem 2 Automix Cement Refill – A2 (56846)

RelyX<sup>™</sup> Unicem 2 Clicker<sup>™</sup> Dispenser Refill – A2 (56875)