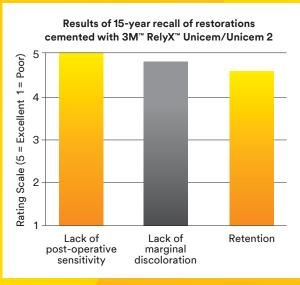

### Results of *The Dental Advisor*15 year clinical performance study +++++

Source: The Dental Advisor 15-year Clinical Performance Study, March 2017 Rating system: Excellent +++++